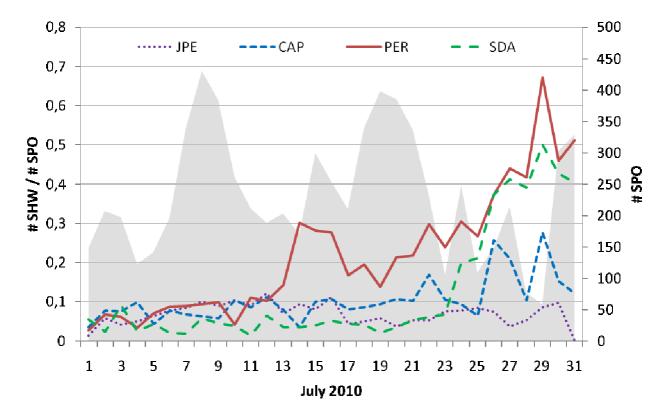

# **Results of the IMO Video Meteor Network – July 2010** Sirko Molau, Abenstalstr. 13b, 84072 Seysdorf