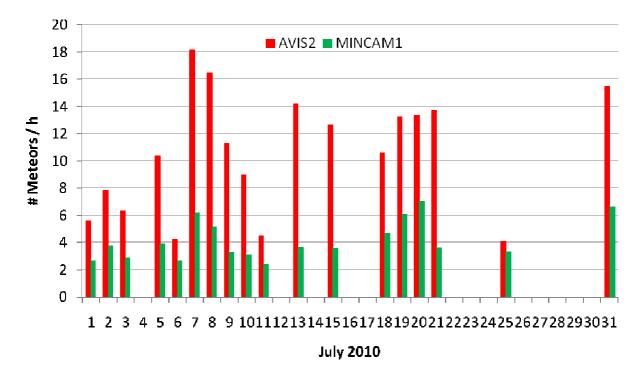

# **Results of the IMO Video Meteor Network – July 2010** Sirko Molau, Abenstalstr. 13b, 84072 Seysdorf