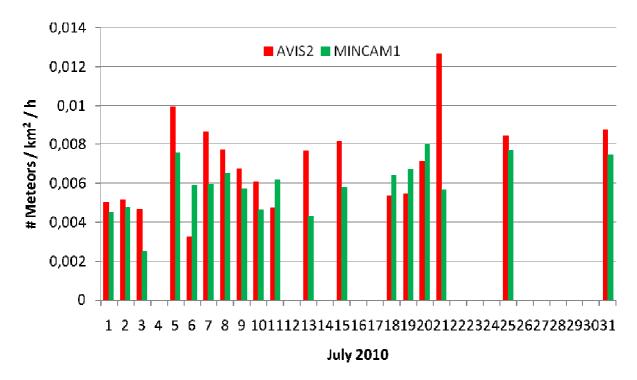

# **Results of the IMO Video Meteor Network – July 2010** Sirko Molau, Abenstalstr. 13b, 84072 Seysdorf